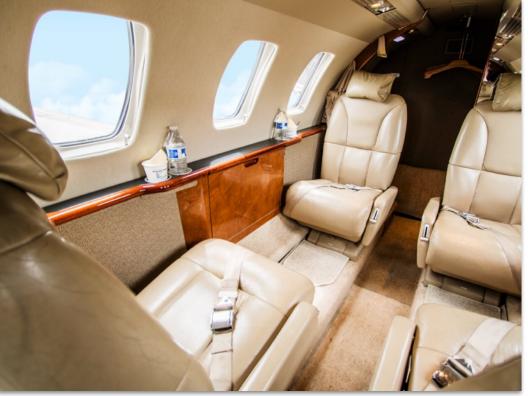

# INTERIOR & CABIN:

Light Beige six seat configuration arranged in a four-seat club, forward side-facing seat, and an aft belted lav.

**JORE INFO** 

www.jetAVIVA.com sales@jetAVIVA.com +1.512.410.0295