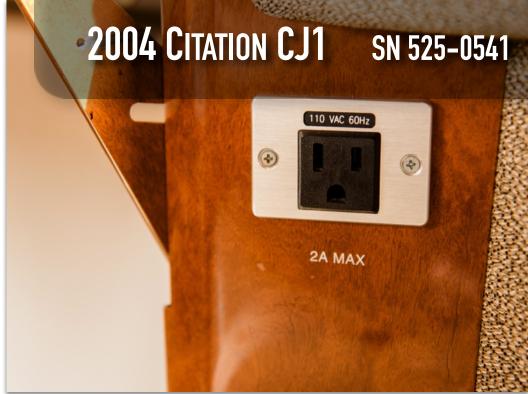

### **ADDITIONAL FEATURES:**

Doc 10 Inspection Recently Completed
Two US Owners Since New
Belted Lav
Cockpit Voice Recorder Provisions Only
Boom Beam Landing Lights
110V Outlets, Cockpit and Cabin
Artex Emergency Locator Transmitter
Cockpit Speaker Mute Switch