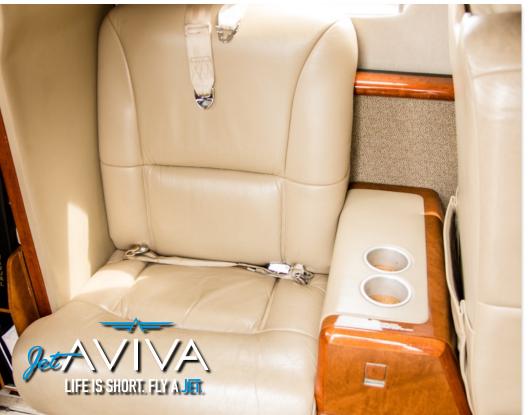

# INTERIOR & CABIN:

Light Beige six seat configuration arranged in a four-seat club, forward side-facing seat, and an aft belted lav.

**JORE INFO** 

www.jetAVIVA.com sales@jetAVIVA.com +1.512.410.0295