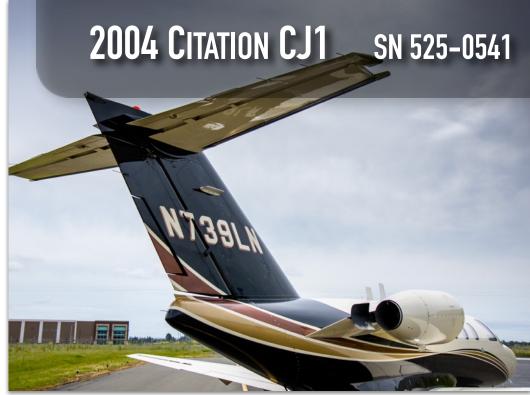

# 2004 CITATION CJ1

SN 525-0541

YEAR & MODEL: 2004 CJ1

**SERIAL NUMBER: 525-0541** 

**REGISTRATION: N739LN** 

AIRFRAME TT: 2,315

**ENGINE TT: 2,315/2,315** 

LOCATION: CALIFORNIA, USA

## **EXTERIOR & PAINT:**

Light Beige and Dark Navy Blue with Brown, Gold, and Dark Navy Accent Stripes