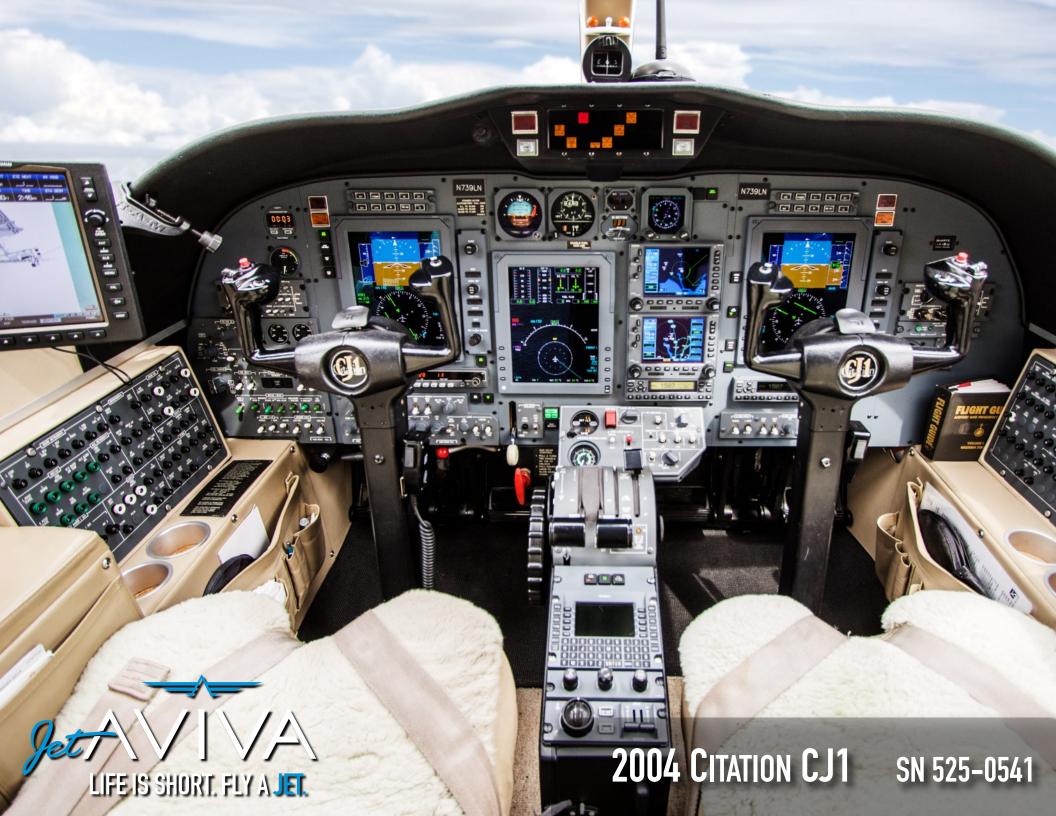

#### **AVIONICS:**

Collins ProLine 21 Integrated Avionics System
Three Tube EFIS
Dual Garmin GNS-530 GPS
Universal UNS-1L FMS
Honeywell Mark VIII EGPWS
Skywatch HP TCAS I
HF Provisions
King KR-87 ADF

King Digital DME
SafeFlight N1 computer

Dual GTX-330D Mode S Diversity Transponders
Permanent Data Transfer Unit DTU
Artex Emergency Locator Transmitter
AOA indicator

Collins ALT-4000 Altimeter