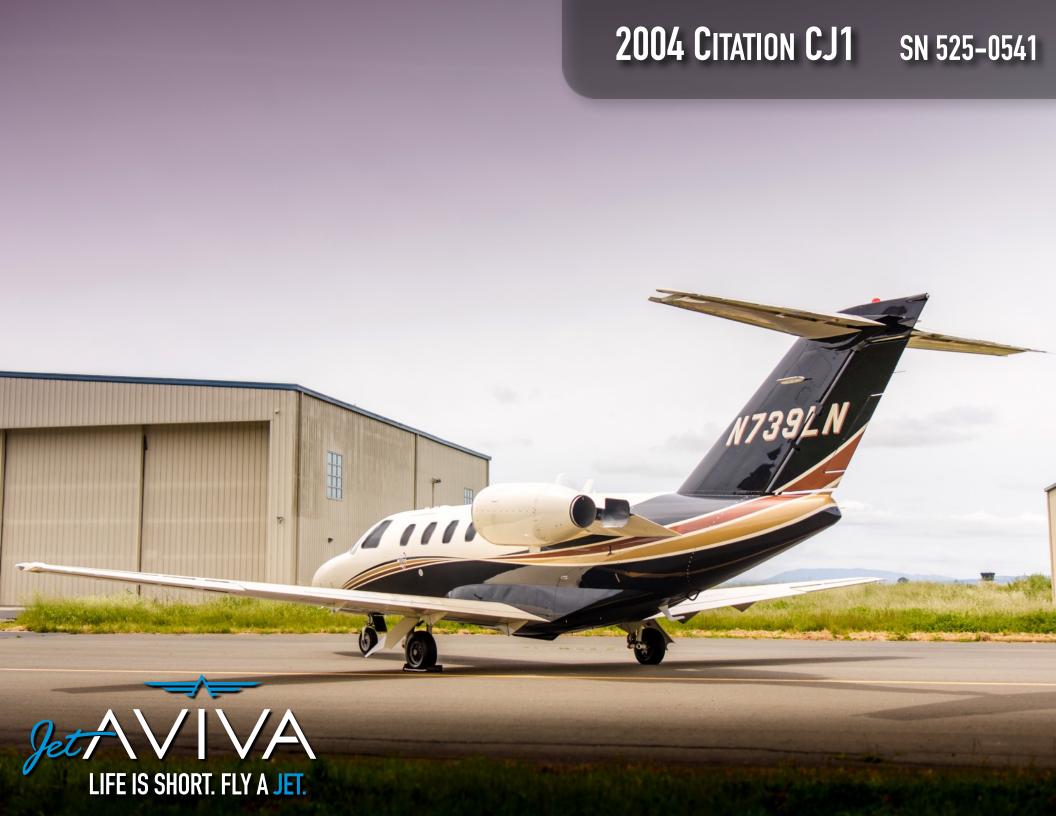

# 2004 CITATION CJ1

SN 525-0541

YEAR & MODEL: 2004 CJ1

**SERIAL NUMBER: 525-0541** 

**REGISTRATION: N739LN** 

AIRFRAME TT: 2,315

**ENGINE TT: 2,315/2,315** 

LOCATION: CALIFORNIA, USA

## **EXTERIOR & PAINT:**

Light Beige and Dark Navy Blue with Brown, Gold, and Dark Navy Accent Stripes