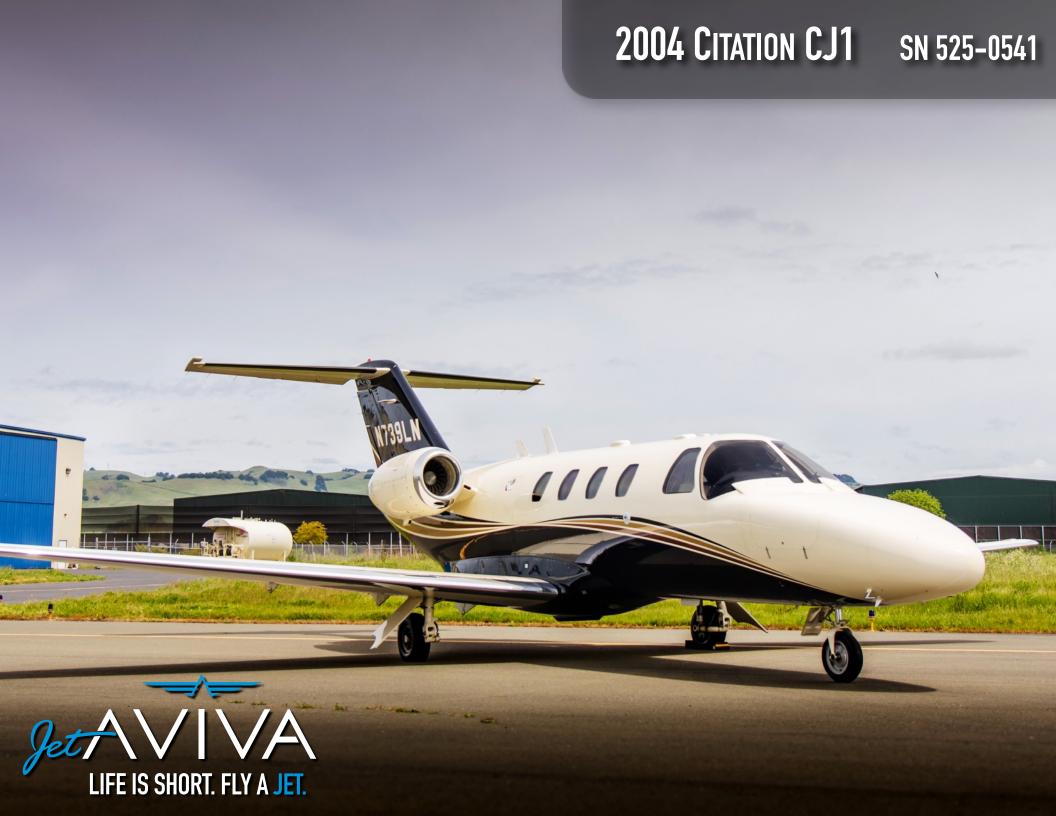

# 2004 CITATION CJ1

SN 525-0541

YEAR & MODEL: 2004 CJ1

**SERIAL NUMBER: 525-0541** 

**REGISTRATION: N739LN** 

AIRFRAME TT: 2,315

**ENGINE TT: 2,315/2,315** 

LOCATION: CALIFORNIA, USA

## **EXTERIOR & PAINT:**

Light Beige and Dark Navy Blue with Brown, Gold, and Dark Navy Accent Stripes