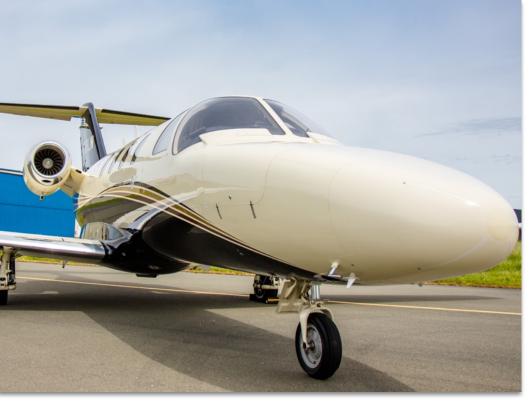

# 2004 CITATION CJ1

SN 525-0541

YEAR & MODEL: 2004 CJ1

**SERIAL NUMBER: 525-0541** 

**REGISTRATION: N739LN** 

AIRFRAME TT: 2,315

**ENGINE TT: 2,315/2,315** 

LOCATION: CALIFORNIA, USA

## **EXTERIOR & PAINT:**

Light Beige and Dark Navy Blue with Brown, Gold, and Dark Navy Accent Stripes