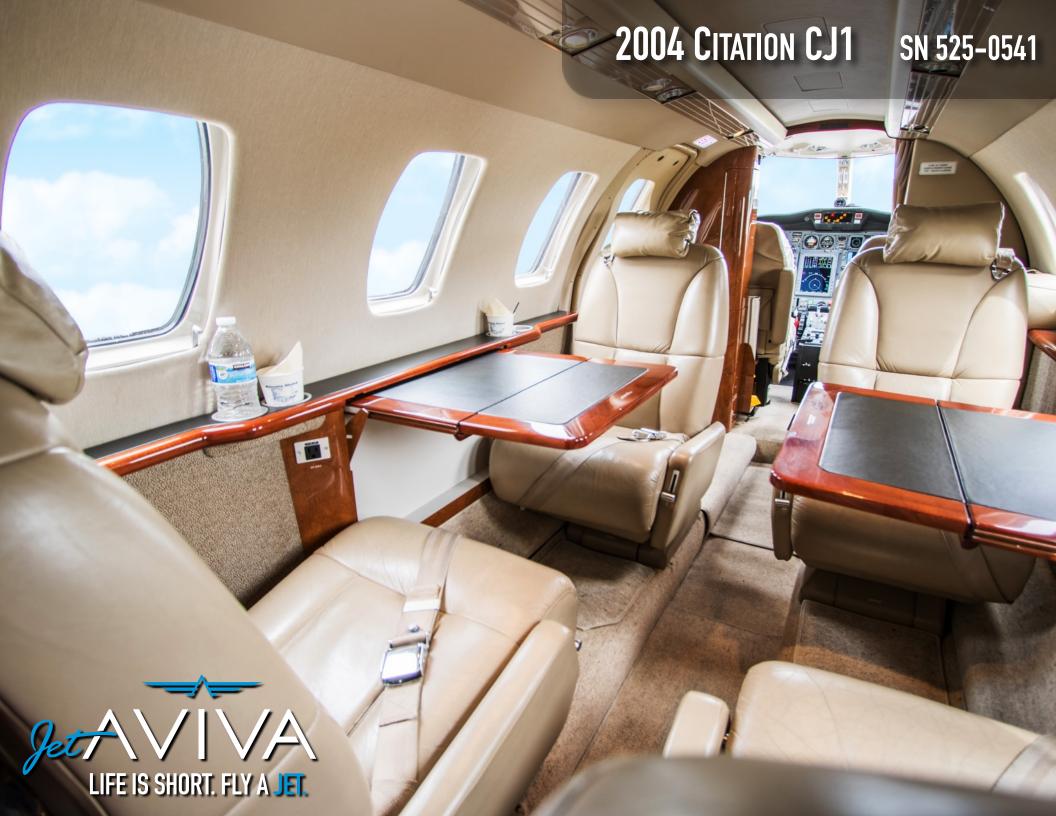

# INTERIOR & CABIN:

Light Beige six seat configuration arranged in a four-seat club, forward side-facing seat, and an aft belted lav.

**JORE INFO** 

www.jetAVIVA.com sales@jetAVIVA.com +1.512.410.0295