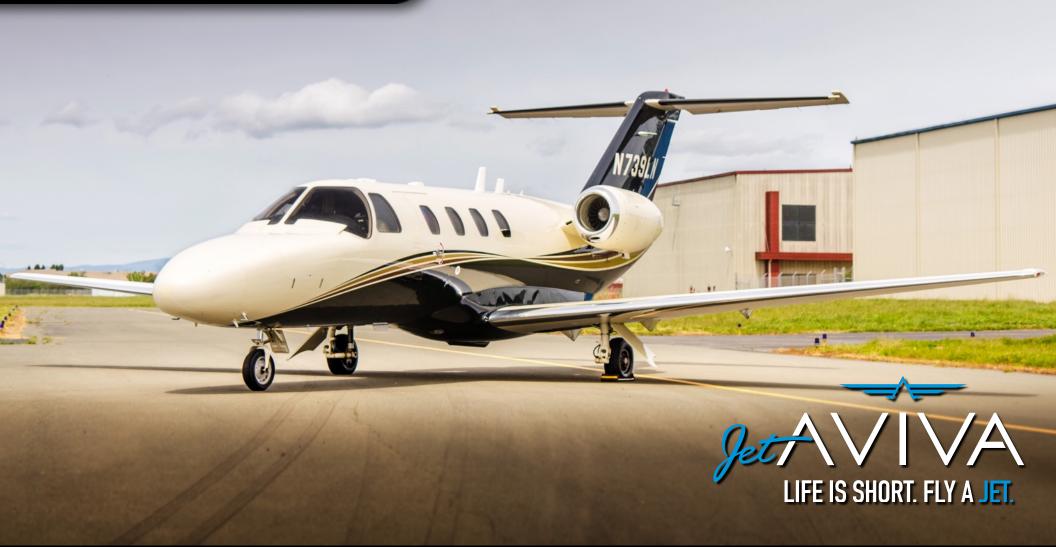

# 2004 CITATION CJ1

SN 525-0541

YEAR & MODEL: 2004 CJ1

**SERIAL NUMBER: 525-0541** 

**REGISTRATION: N739LN** 

AIRFRAME TT: 2,315

**ENGINE TT: 2,315/2,315** 

LOCATION: CALIFORNIA, USA

## **EXTERIOR & PAINT:**

Light Beige and Dark Navy Blue with Brown, Gold, and Dark Navy Accent Stripes