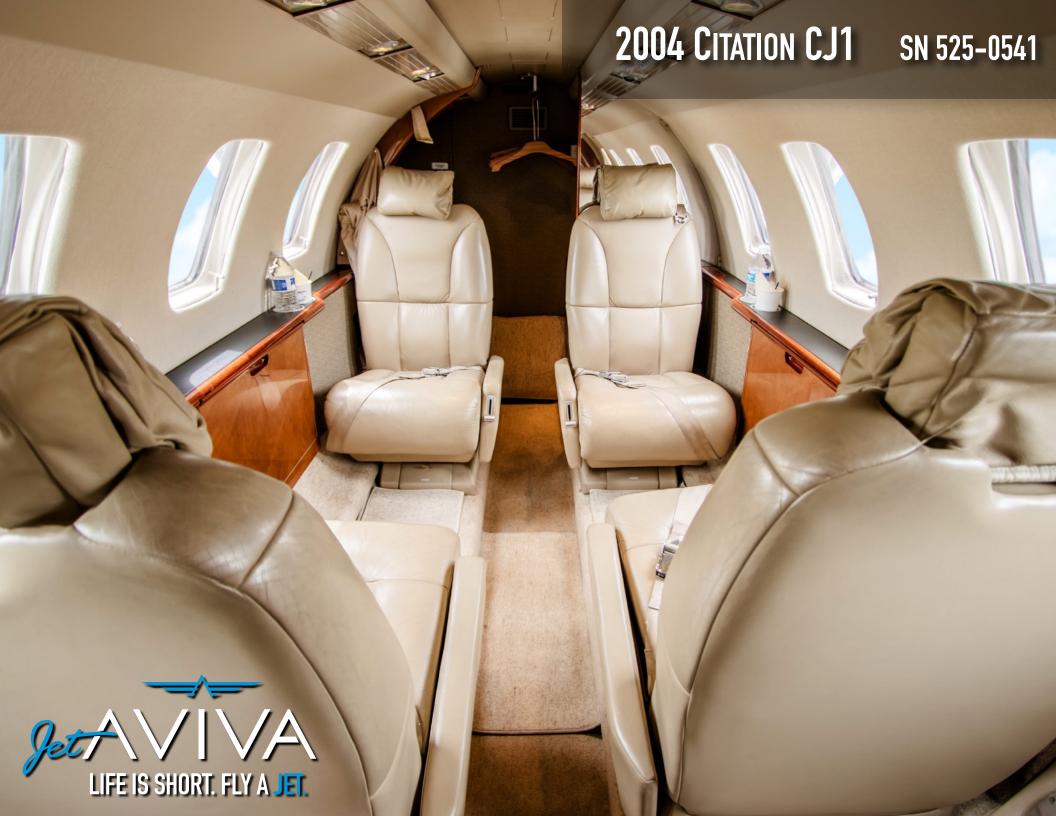

# INTERIOR & CABIN:

Light Beige six seat configuration arranged in a four-seat club, forward side-facing seat, and an aft belted lav.

**JORE INFO** 

www.jetAVIVA.com sales@jetAVIVA.com +1.512.410.0295